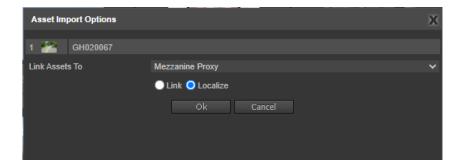

eMAM
Workflow
Integrations
with Resolve

- Assets thumbnail view
- Basic Search, Advanced
   Search and Search Filter
- Sort

Assets List view

- Assets Import
- Link to the media in the shared storage
- Localize media from S3, Azure BLOB, Google COS and other storages
- Link to proxy, mezzanine or original