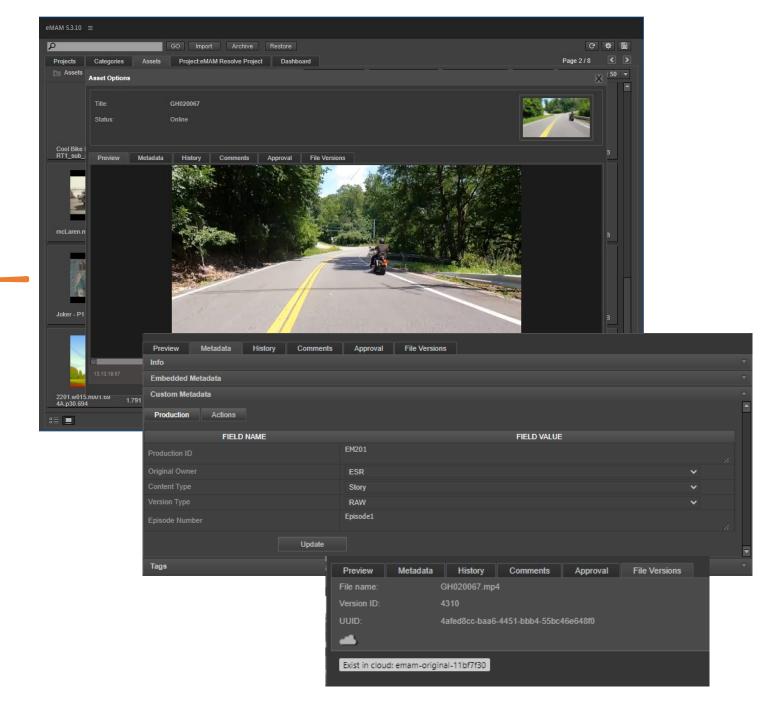

- Low-res Preview
- Metadata
- Asset History
- Review & Approval
- Metadata
- File Versions

- Categories
- Tree view
- Thumbnail view
- Category to Bin
- Permissions

- Projects
- Check-in / Check-out
- Version management
- User assignment