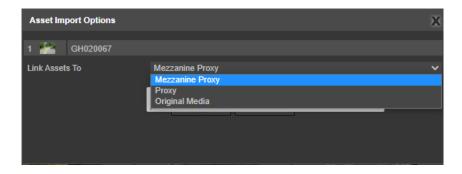

eMAM
Workflow
Integrations
with Resolve

- Assets thumbnail view
- Basic Search, Advanced
   Search and Search Filter
- Sort

Assets List view

- Assets Import
- Link to the media in the shared storage
- Localize media from S3, Azure BLOB, Google COS and other storages
- Link to proxy, mezzanine or original