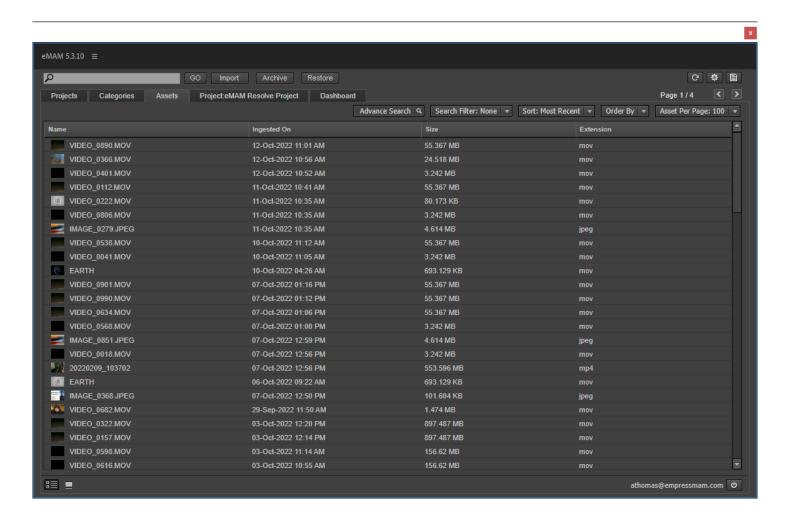

eMAM
Workflow
Integrations
with Resolve

- Assets thumbnail view
- Basic Search, Advanced
   Search and Search Filter
- Sort

Assets List view

- Assets Import
- Link to the media in the shared storage
- Localize media from S3, Azure BLOB, Google COS and other storages
- Link to proxy, mezzanine or original

- Low-res Preview
- Metadata
- Asset History
- Review & Approval
- Metadata
- File Versions

- Categories
- Tree view
- Thumbnail view
- Category to Bin
- Permissions

- Projects
- Check-in / Check-out
- Version management
- User assignment