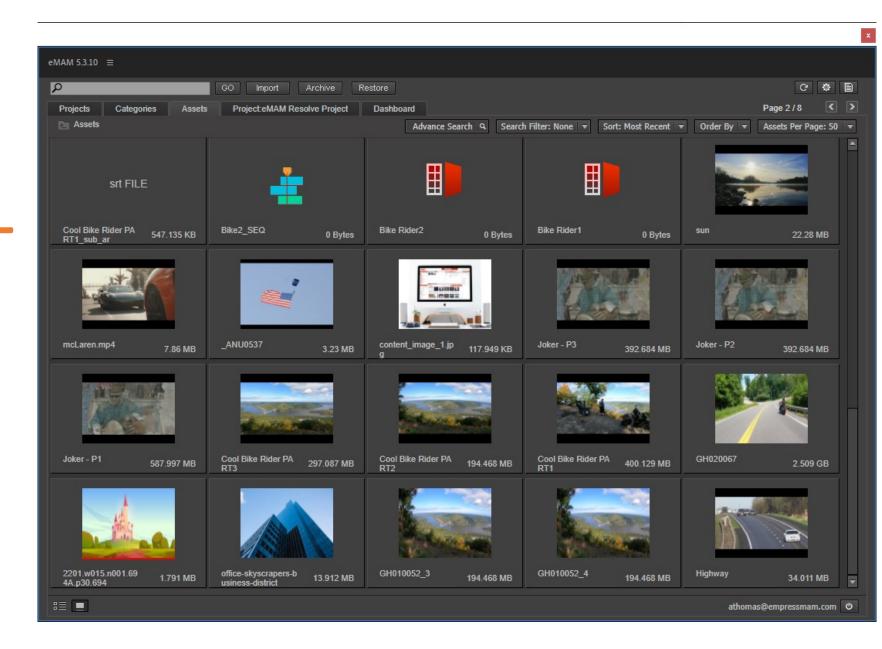

eMAM
Workflow
Integrations
with Resolve

- Assets thumbnail view
- Basic Search, Advanced
   Search and Search Filter
- Sort

Assets List view

- Assets Import
- Link to the media in the shared storage
- Localize media from S3, Azure BLOB, Google COS and other storages
- Link to proxy, mezzanine or original

- Low-res Preview
- Metadata
- Asset History
- Review & Approval
- Metadata
- File Versions

- Categories
- Tree view
- Thumbnail view
- Category to Bin
- Permissions

- Projects
- Check-in / Check-out
- Version management
- User assignment