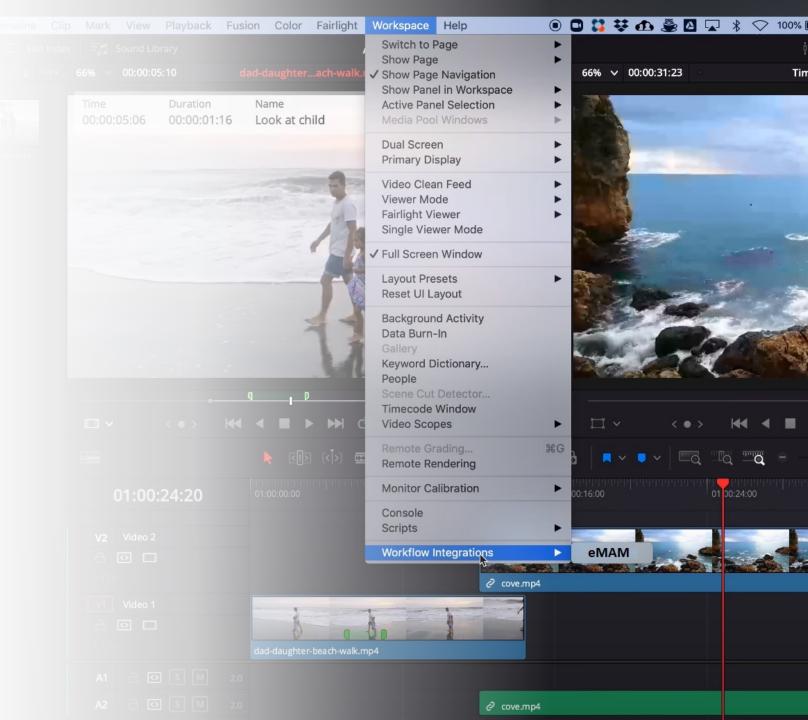

## eMAM – Davinci Resolve

Workflow integration

## Features

- Central Media Management
- Search
- Link to media
- Localize Media
- Import Markers
- Dynamic relink between proxy and original
- Export timeline
- Project Management (check-in / check-out / import / export / versioning)