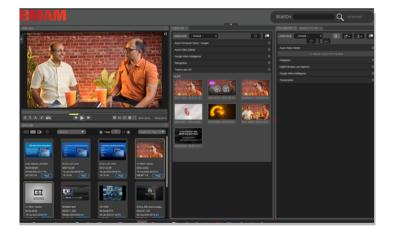

**Insight Widget Enhancements:** Displays search results with a quality score. Users can mark, sub-clip, and arrange media for craft editing.

**Integration with Editing Software:** Seamlessly connects with Adobe Premiere and DaVinci Resolve, so editors can directly use their favorite tools.

#### Impact and Benefits

- Enhanced Discoverability: Revolutionizes how users find and interact with video content, leveraging deep content understanding to locate relevant assets efficiently.
- Increased Efficiency: Dramatically reduces the time and effort required to manage, search, and utilize media assets, enabling focus on creative and productive tasks.
- Global Workflow Enablement: Facilitates collaboration across borders by providing tools that transcend language barriers and connect global production teams.
- Creative Empowerment: Offers creative professionals powerful tools to enhance storytelling and content creation, backed by advanced Al-generated insights.