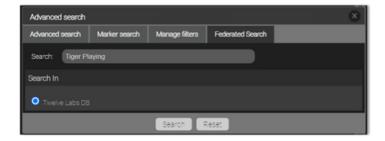

## **Key Features**

**Semantic Video Search:** Searches using the meaning of a word or phrase in context provide a better search experience.

**Natural Language Queries:** Allows users to search using everyday language.

**Insight Widget Enhancements:** Displays search results with a quality score. Users can mark, sub-clip, and arrange media for craft editing.

**Integration with Editing Software:** Seamlessly connects with Adobe Premiere and DaVinci Resolve, so editors can directly use their favorite tools.